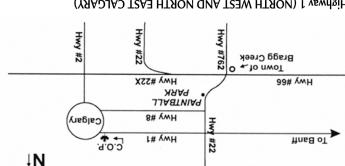

Come to the 4WAY stop in Bragg Creek, turn right to stay on Highway 22

All Roads Lead To Bragg Creek Paintball - Just 20 Minutes West Of Calgary

Look for our Bragg Creek Paintball sign on your left 2.5 KM after the traffic circle turn left into our parking lot. Pass through the traffic circle, continue south Take the HWY 22 exit towards Bragg Creek Take HWY1 (16AVE) west towards Banff From Highway 1 (NORTH WEST AND NORTH EAST CALCARY)

Look for our Bragg Creek Paintball sign on your right.

Look for our Bragg Creek Paintball sign on your left 3KM after the traffic circle turn left into our parking lot.

Turn right on Highway 22 / Cowboy Trail Take Highway 22x towards Priddis/Bragg Creek