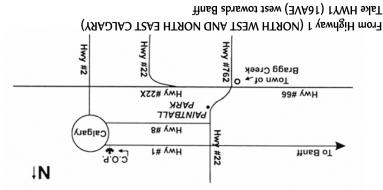

Take the HWY 22 exit towards Bragg Creek Pass through the traffic circle, continue south 2.5 KM after the traffic circle turn left into our parking lot. Look for our Bragg Creek Paintball sign on your left From Highway 8 (South West Calgary) Take Highway 8 West towards Bragg Creek

From Highway 8 (South West Calgary) Take Highway 8 West towards Bragg Creek 3KM after the traffic circle, head south to Bragg Creek 3KM after the traffic circle turn left into our parking lot. Dook for our Bragg Creek Paintball sign on your left

From Highway 22x Take Highway 22x towards Priddis/Bragg Creek Turn right on Highway 22 / Cowboy Trail Come to the 4WAY stop in Bragg Creek, turn right to stay on Highway 22 4KM after the REDWOOD MEADOWS GOLF CLUB, turn right into our parking lot. Look for our Bragg Creek Paintball sign on your right.